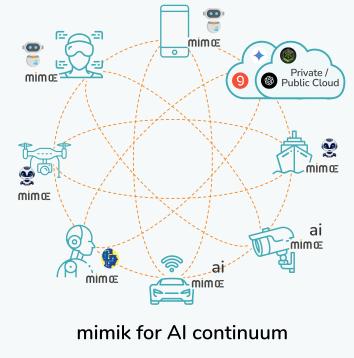

## mimik ai

Request Demo

on and across any device. It transforms passive solutions into active collaborators, supporting seamless agent and workloads collaboration with offline-first, multi-LLM, multi-modal, and multi-cloud capabilities—fostering flexible, interoperable AI ecosystems.

mimik ai enables continuous automation and autonomous decision-making

#### The future of AI is here! mimik ai is a universal cloud-native platform for

hybrid edge Al, extending Al across all devices—from smartphones to sensors. Enabling secure, offline-first, and privacydriven AI for every industry.